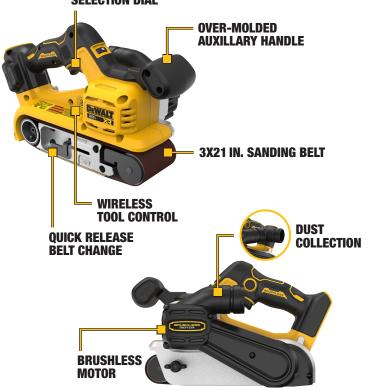

## DCW220B 20V MAX\* XR® BELT SANDER (TOOL ONLY)

Designed with the professional in mind DEWALT's First 20V MAX\* XR® 3X21 in. Cordless Belt Sander is ideal for carpentry, remodeling, and general contracting. The variable speed trigger with lock on & speed selection dial allows for ultimate speed and application control with 25 speed increments. The quick-release belt change allows sand paper to be changed easily. With the over-mold auxillary handle it gives you two-handed operation and better grip for an easier scribing application. The dust collection feature with included adapter, tool-free dust chute is compatible with DEWALT's Airlock™ system or a standard 35 mm dust extractor to minimize dust during sanding. Wireless Tool Control™ allows for ease of use when paired with compatible DEWALT vacuum or dust extractor. With the Brushless Motor you can achieve increased runtime and efficiency. Lastly, the 3X21 in. platen allows for larger surface area sanding.