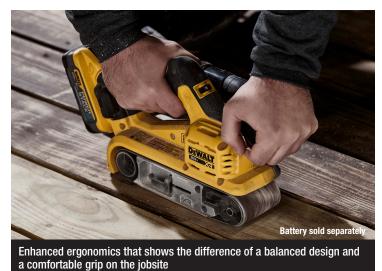

## DCW220B 20V MAX\* XR® BELT SANDER (TOOL ONLY)

Designed with the professional in mind DEWALT's First 20V MAX\* XR® 3X21 in. Cordless Belt Sander is ideal for carpentry, remodeling, and general contracting. The variable speed trigger with lock on & speed selection dial allows for ultimate speed and application control with 25 speed increments. The quick-release belt change allows sand paper to be changed easily. With the over-mold auxillary handle it gives you two-handed operation and better grip for an easier scribing application. The dust collection feature with included adapter, tool-free dust chute is compatible with DEWALT's Airlock™ system or a standard 35 mm dust extractor to minimize dust during sanding. Wireless Tool Control™ allows for ease of use when paired with compatible DEWALT vacuum or dust extractor. With the Brushless Motor you can achieve increased runtime and efficiency. Lastly, the 3X21 in. platen allows for larger surface area sanding.