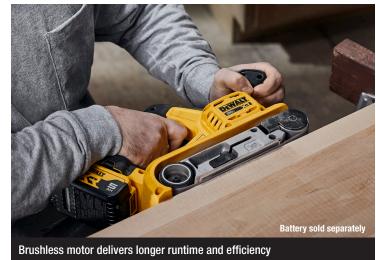

## DCW220B 20V MAX\* XR® BELT SANDER (TOOL ONLY)

Designed with the professional in mind DEWALT's First 20V MAX\* XR® 3X21 in. Cordless Belt Sander is ideal for carpentry, remodeling, and general contracting. The variable speed trigger with lock on & speed selection dial allows for ultimate speed and application control with 25 speed increments. The quick-release belt change allows sand paper to be changed easily. With the over-mold auxillary handle it gives you two-handed operation and better grip for an easier scribing application. The dust collection feature with included adapter, tool-free dust chute is compatible with DEWALT's Airlock™ system or a standard 35 mm dust extractor to minimize dust during sanding. Wireless Tool Control™ allows for ease of use when paired with compatible DEWALT vacuum or dust extractor. With the Brushless Motor you can achieve increased runtime and efficiency. Lastly, the 3X21 in. platen allows for larger surface area sanding.